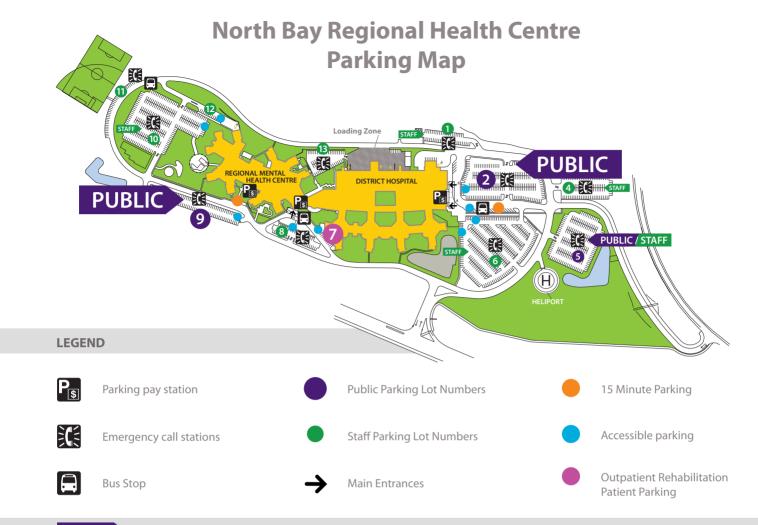

# PUBLIC WHERE TO PARK

## **District Hospital**

# Acute Inpatient Psychiatry Unit Lot 9 Ambulatory Care Lot 2 Cancer & Chemotherapy Clinics Lot 2 Cardiorespiratory Services Lot 2 or 9 Complex Continuing Care Lot 2 Critical Care Unit ----- Lot 2 Diagnostic Imaging ----- Lot 2 Emergency Lot 2 Inpatient Medical Units Lot 2 Inpatient Rehabilitation ----- Lot 2 Inpatient Surgical Units Lot 2 NE Joint Assessment Centre Lot 2 Ophthalmology ----- Lot 9 Orthopaedic Clinics Lot 2 Outpatient Laboratory Lot 2 Outpatient Psychiatry Lot 2 Renal Unit Lot 2 Stroke Prevention Clinic Lot 2 Surgical Services Lot 2 Outpatient Rehabilitation Patient Parking ONLY Lot 7 Women and Children's Care Centre Lot 9

## **Regional Mental Health Centre**

#### **Regional Forensic Program**

| Deer Lodge  | Lot 9 |
|-------------|-------|
| Eagle Lodge | Lot 9 |
| Heron Lodge | Lot 9 |
| Owl Lodge   | Lot 9 |

#### Regional Specialized Mental Health Program

| Birch Lodge           | Lot 9 |
|-----------------------|-------|
| Maple Lodge           | Lot 9 |
| Northern Lights Lodge | Lot 9 |

| Overflow Parking     |           |
|----------------------|-----------|
| (When Lot 2 is Full) | <br>Lot 5 |